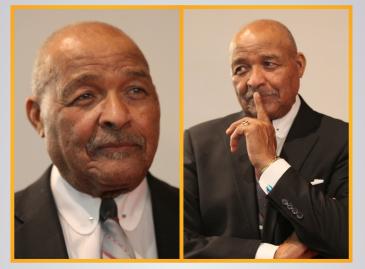

### Celebration of Life Deacon Arlington Northern

The home-going service for Deacon Arlington Northern was held on December 24, 2020 at Foster's Funeral Home. To keep family, friends and the many others who knew him safe and well, a private service was decided by his children.

The family plans to have a Memorial Service when the doors of Shiloh are opened again to celebrate his life and work.

Let the many years of service speak for Father Arlington Northern as well as the life he lived.

Lametha, Davis, and Melvin