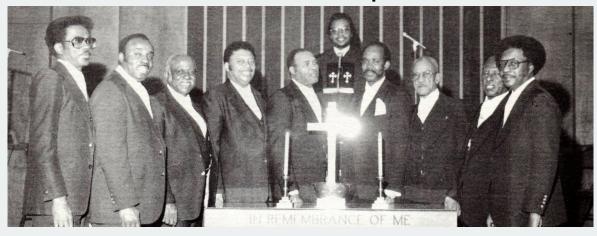

### **Pastors of Shiloh Baptist Church**

Rev. E. B. Morris 1932 - 1937Rev. Samuel Mann 1938 - 1941Rev. Ralph B. Page 1941 - 1953Rev. J. H. Hayes 1955 - 1957Rev. L. J. Freeman 1957 - 1970Rev. M. R. McKnight 1970 - 1977Rev. Gregory S. Hardaway 1978 - 1983Rev. Vaughn B. Wilson 1983 - 19881990 - 2013Rev. E. Ervin Millsaps Pastor William I. Ashford III 2014 - Present